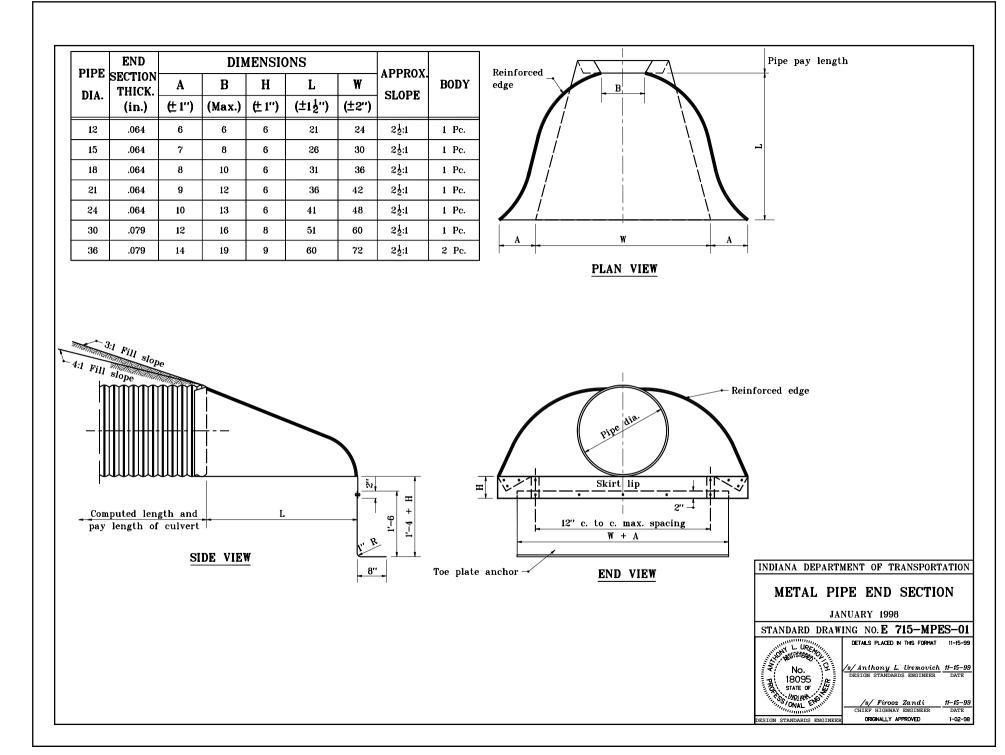

| PIPE-ARCH  |      | END<br>SECTION<br>THICK. | DIMENSIONS |                                                                                                  |        |       |    |                                  |       |
|------------|------|--------------------------|------------|--------------------------------------------------------------------------------------------------|--------|-------|----|----------------------------------|-------|
| DIMENSIONS |      |                          | A          | В                                                                                                | Н      | L     | W  | APPROX.                          | BODY  |
| SPAN       | RISE | (in.)                    | (±1")      | $\pm 1^{\prime\prime}$ ) (Max.) ( $\pm 1^{\prime\prime}$ ) ( $\pm 1\frac{1}{2}^{\prime\prime}$ ) | (±2'') | SLOPE |    |                                  |       |
| 17         | 13   | .064                     | 7          | 9                                                                                                | 6      | 19    | 30 | 2 <sup>1</sup> / <sub>2</sub> :1 | 1 Pc. |
| 21         | 15   | .064                     | 7          | 10                                                                                               | 6      | 23    | 36 | 2 <sup>1</sup> / <sub>2</sub> :1 | 1 Pc. |
| 24         | 18   | .064                     | 8          | 12                                                                                               | 6      | 28    | 42 | 2 <sup>1</sup> / <sub>2</sub> :1 | 1 Pc. |
| 28         | 20   | .064                     | 9          | 14                                                                                               | 6      | 32    | 48 | 2 <sup>1</sup> / <sub>2</sub> :1 | 1 Pc. |
| 35         | 24   | .079                     | 10         | 16                                                                                               | 8      | 39    | 60 | 2 <sup>1</sup> / <sub>2</sub> :1 | 1 Pc. |
| 42         | 29   | .079                     | 12         | 18                                                                                               | 9      | 46    | 75 | 2½:1                             | 1 Pc. |