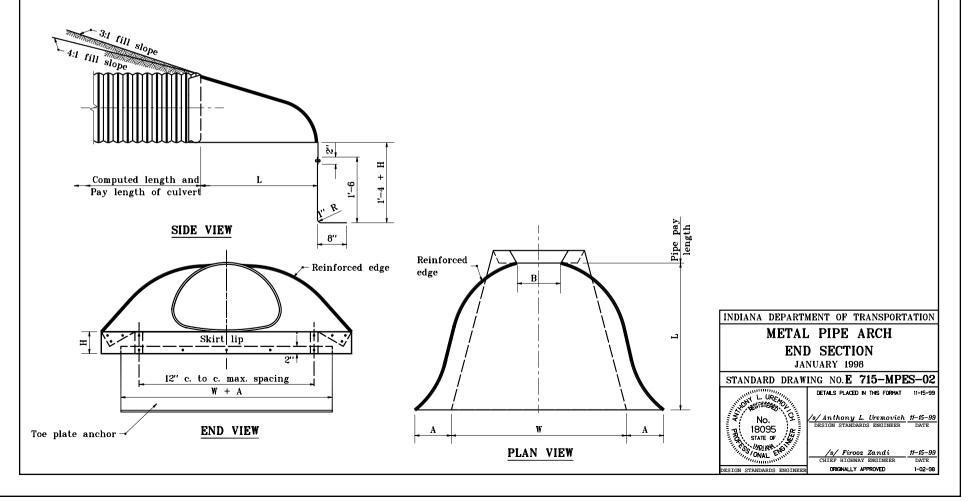

| PIPE-ARCH  |      | END<br>SECTION<br>THICK. | DIMENSIONS |                                                                                                  |        |       |    |                                  |       |
|------------|------|--------------------------|------------|--------------------------------------------------------------------------------------------------|--------|-------|----|----------------------------------|-------|
| DIMENSIONS |      |                          | A          | В                                                                                                | Н      | L     | W  | APPROX.                          | BODY  |
| SPAN       | RISE | (in.)                    | (±1")      | $\pm 1^{\prime\prime}$ ) (Max.) ( $\pm 1^{\prime\prime}$ ) ( $\pm 1\frac{1}{2}^{\prime\prime}$ ) | (±2'') | SLOPE |    |                                  |       |
| 17         | 13   | .064                     | 7          | 9                                                                                                | 6      | 19    | 30 | 2 <sup>1</sup> / <sub>2</sub> :1 | 1 Pc. |
| 21         | 15   | .064                     | 7          | 10                                                                                               | 6      | 23    | 36 | 2 <sup>1</sup> / <sub>2</sub> :1 | 1 Pc. |
| 24         | 18   | .064                     | 8          | 12                                                                                               | 6      | 28    | 42 | 2 <sup>1</sup> / <sub>2</sub> :1 | 1 Pc. |
| 28         | 20   | .064                     | 9          | 14                                                                                               | 6      | 32    | 48 | 2 <sup>1</sup> / <sub>2</sub> :1 | 1 Pc. |
| 35         | 24   | .079                     | 10         | 16                                                                                               | 8      | 39    | 60 | 2 <sup>1</sup> / <sub>2</sub> :1 | 1 Pc. |
| 42         | 29   | .079                     | 12         | 18                                                                                               | 9      | 46    | 75 | 2½:1                             | 1 Pc. |