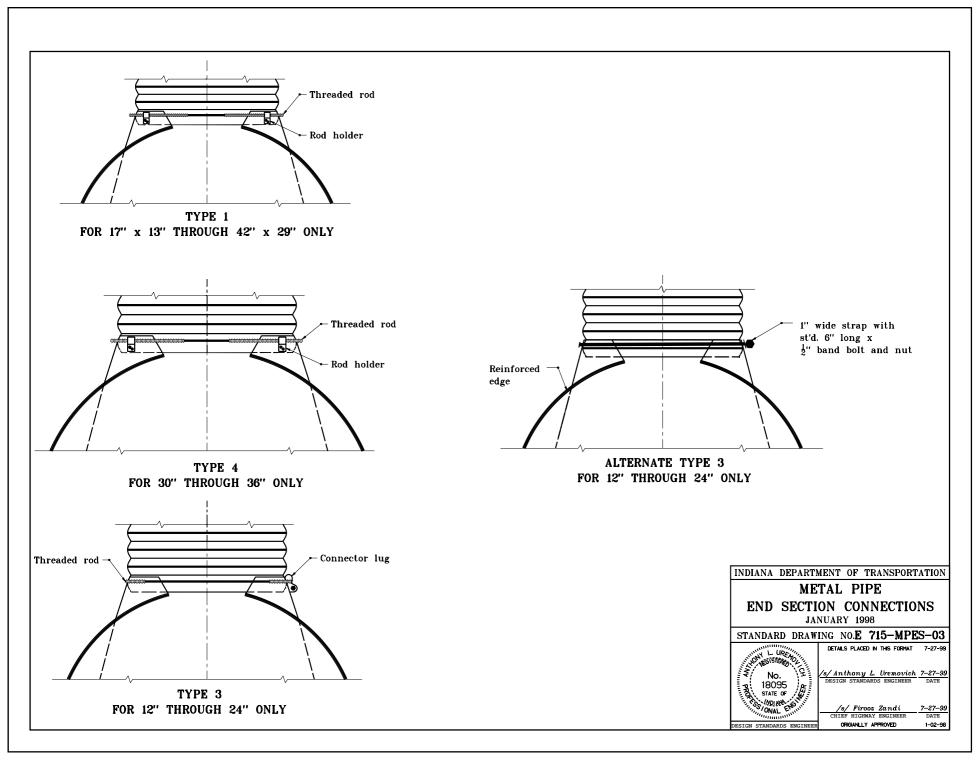

| 6      | 28    | 42 | 2 <sup>1</sup> / <sub>2</sub> :1 | 1 Pc. |
| 28         | 20   | .064                     | 9          | 14                                                                                               | 6      | 32    | 48 | 2 <sup>1</sup> / <sub>2</sub> :1 | 1 Pc. |
| 35         | 24   | .079                     | 10         | 16                                                                                               | 8      | 39    | 60 | 2 <sup>1</sup> / <sub>2</sub> :1 | 1 Pc. |
| 42         | 29   | .079                     | 12         | 18                                                                                               | 9      | 46    | 75 | 2½:1                             | 1 Pc. |